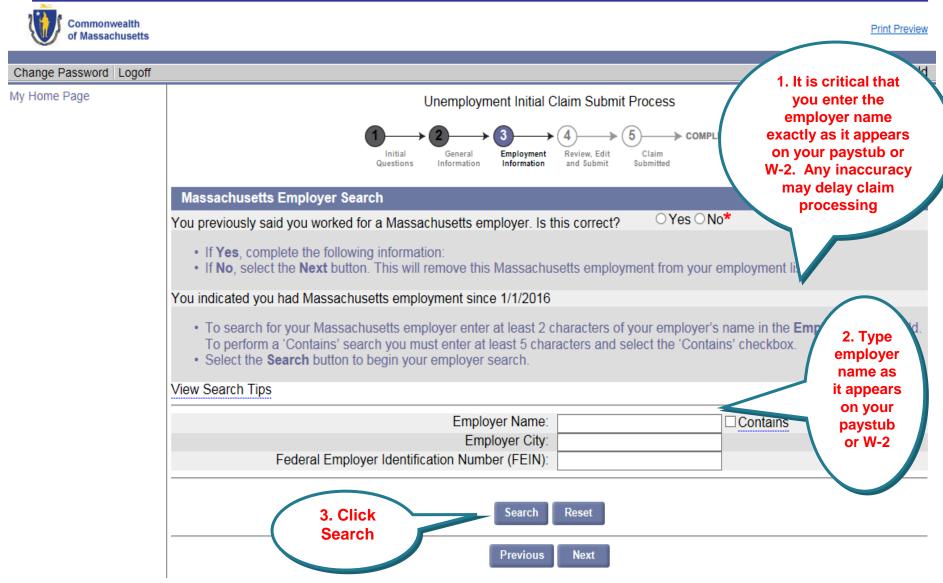

mitted

• If the list does not include all the employment that you have had in the past year, select the type of employment and the "Add" button below.

If you worked for the same employer in multiple states, please list your employment in each state as a separate employer.
 2. Click

• If

need to be updated

1. In most

cases the

employer

will auto

populate

and will

**Employer Business Name Employer Legal Name** Status **Update** Massachusetts Employment Update {UnKnown} Delete **INCOMPLETE Provide Additional Employers** 3. If your A complete list of employment from 1/1/2016 to 3/17/2017 is needed to determine your button below to employer add additional Employment. does not Employment Type: Select one Add appear automatically

Next

Previous

# **Type Employer Name and Search**





## **Choose and Select your Employer**





# **Answer Employer Questions**



| You selected you worked for:  Massachusetts Employer Legal Name:  Massachusetts Employer Doing Business As (DBA) Name:                                                 | FIRST STUDENT MANAGEMENT LLC FIRST STUDENT MANAGEMENT LLC |
|------------------------------------------------------------------------------------------------------------------------------------------------------------------------|-----------------------------------------------------------|
| Employer Legal Address:                                                                                                                                                | Employer Physical Location Address:                       |
| 600 Vine St