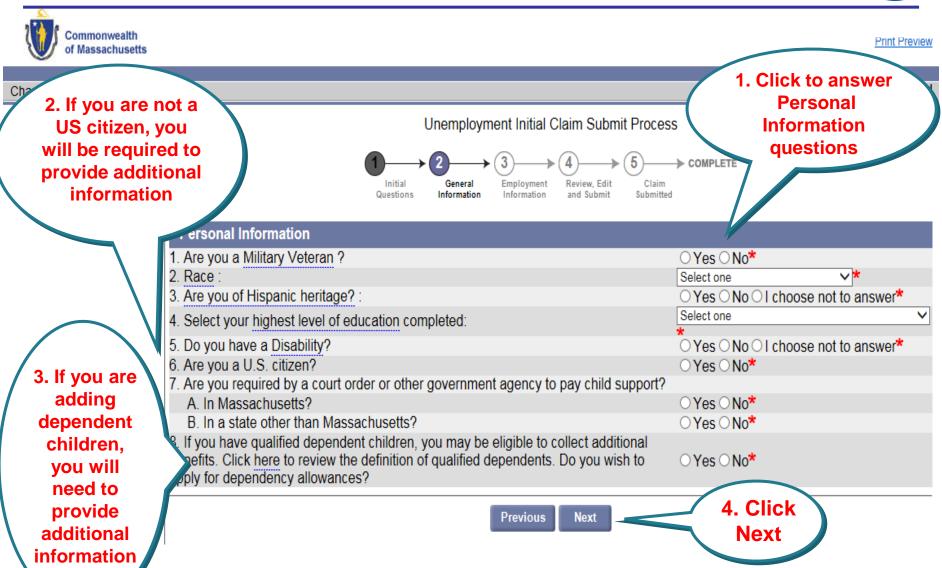

English                      |
| Primary Language                        |                               |                                 | your primary                       |
| 1 mary Language                         |                               |                                 | language?                          |
| DUA will make best efforts to provide   | you with services in your pr  | rimary language                 | Click Yes or No                    |
| 2 c mano post onorto to provido         | you man sorvices in your pr   | mary language.                  | CHOK 100 01 140                    |
| Is English your primary language?       |                               | ○Yes ○No*                       |                                    |

### **Personal Information**





### **Work Information**





Friday, March 17, 2017 Print Preview

\* Indicates Required Field Change Password Logoff My Home Page Unemployment Initial Claim Submit Process COMPLETE Claim Questions and Submit Submitted 1. In most cases. **Work Information** applicants DO NOT have a 1. Are you a union member who is currently seeking work ○Yes ○No\* **DEFINITE** return exclusively through a union hiring hall or business agent? to work date 2. Have you been notified by an employer of a definite return to ○Yes ○No\* work date? If Yes, enter your return to work date, and select means of ○ In Writing ○ Not in Writing notification: (mm/dd/yyyy) Are you customarily laid off and do you later return to work with ○Yes ○ No\* the same or different employer in your industry and/or your 2. Click occu