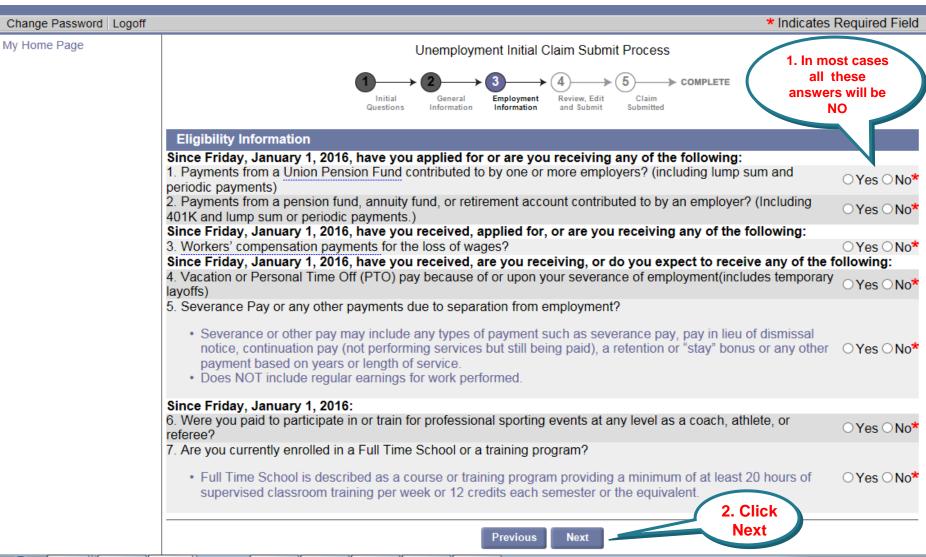

l Name          | Status   |          |        |
|------------------------|------------------------------|------------------------------|----------|----------|--------|
|                        | Massachusetts Employment     |                              |          |          |        |
|                        | FIRST STUDENT MANAGEMENT LLC | FIRST STUDENT MANAGEMENT LLC | COMPLETE | * Update | Delete |

#### **Provide Additional Employers**

A complete list of employment from 1/1/2016 to 3/31/2017 is needed to determine your eligibility. Use the "Add" button below to add additional Employment.

| Employment Type: Select one | Add      | 2. Click |
|-----------------------------|----------|----------|
|                             | Previous | Next     |

## **Eligibility Questions**





## **Work Search Activity Log**





Print Preview



# Review, Edit, and Submit Application

Questions





Print Preview

My Home Page

Unemployment Initial Claim Submit Process

1 → 2 → 3 → 4 → 5 → COMPLETE

#### **Application Not Yet Complete**

Your **application is not yet submitted.** To complete your application you must do the following:

Information

1. Review entries before submitting Unemployment Benefit Application

Review your entries before submitting this claim by selecting the links below or scrolling down the screen. Ou need to change your entries select the **Modify** button to go back to the appropriate section of the claim. Enter your social security number to verify your identity.

Example 2 in the screen section of the claim. It is a confirmation page.

Information