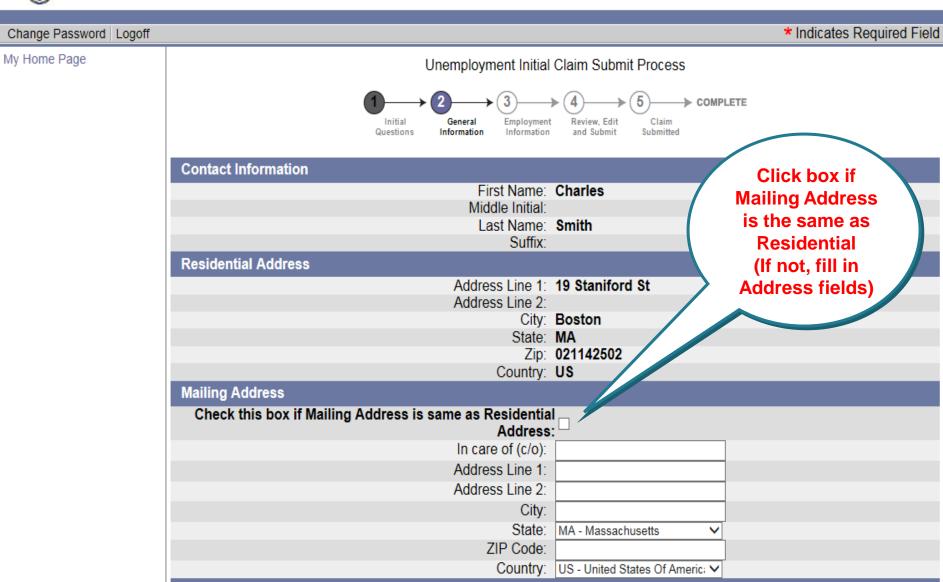

## **Mailing Address**

Print Preview

### Address, Telephone numbers, Correspondence Method, and Language

|                                         | ,                             |                                 |                                    |
|-----------------------------------------|-------------------------------|---------------------------------|------------------------------------|
| Mailing Address                         |                               |                                 |                                    |
| Check this box if Mailing Addre         |                               |                                 |                                    |
|                                         | Address                       |                                 |                                    |
|                                         | In care of (c/o):             |                                 |                                    |
|                                         | Address Line 1:               |                                 | 1. Type Home                       |
|                                         | Address Line 2:               |                                 | phone and Cell                     |
|                                         | City:                         |                                 | number (if you<br>only have a cell |
|                                         | State:                        | MA - Massachusetts              | phone it can be                    |
|                                         | ZIP Code:                     |                                 | put in both fields                 |
|                                         | Country:                      | US - United States Of Americ: V |                                    |
| Telephone Number                        |                               |                                 |                                    |
|                                         | Home:                         |                                 |                                    |
| 2 Obsesse                               | Cell:                         |                                 |                                    |
| 3. Choose                               | Other:                        |                                 | 2. Type email                      |
| Electronic for                          | International:                |                                 | address in both                    |
| faster                                  | Enter email address:          |                                 | fields if                          |
| processing                              | Re-enter email address:       |                                 | Correspondence                     |
|                                         | Re-enter email address.       |                                 | preference is                      |
| Correspondence Preference               |                               |                                 | Electronic                         |
|                                         | 51                            |                                 | Electronic                         |
| Choosing electronic correspondence      | will ensure that be stits are | processed and paid faster.      |                                    |
| How would you like to receive your co   | orrespondence?                | ○ Electronic ○ US Mail*         |                                    |
| Note: If you select electronic correspo | andoneo vou must provido a    | an amail addrace                |                                    |
| Note. If you select electronic correspo | indefice you must provide a   | in email address.               | 4. Is English                      |
| Primary Language                        |                               |                                 | your primary                       |
| 1 mary Language                         |                               |                                 | language?                          |
| DUA will make best efforts to provide   | you with services in your pr  | rimary language                 | Click Yes or No                    |
| 2 c mano post onorto to provido         | you man sorvices in your pr   | mary language.                  | CHOK 100 01 140                    |
| Is English your primary language?       |                               | ○Yes ○No*                       |                                    |