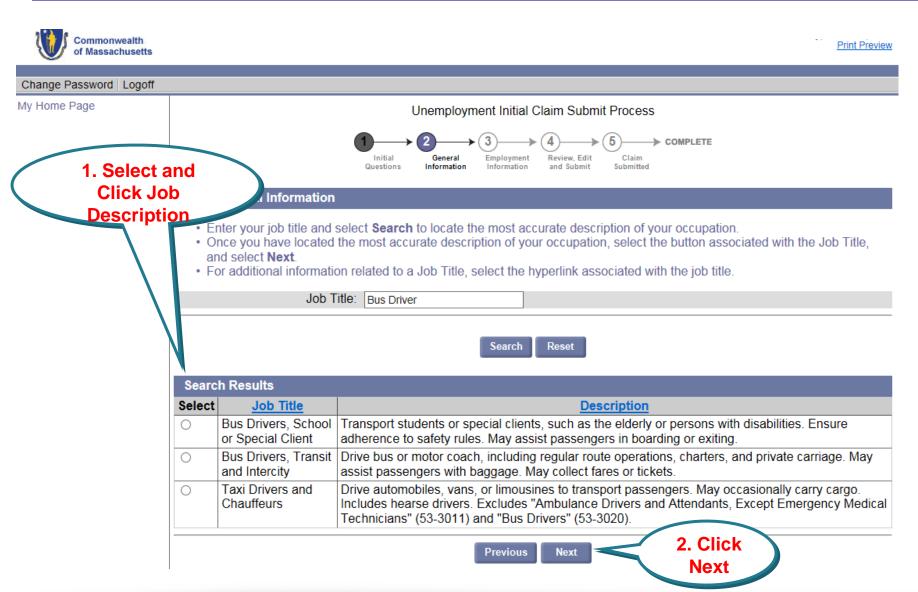

## **Select Job Description**

# **Select and Click Job Description**

Print Preview

| Change Password   Logoff | Change Password   Logoff                                                                                                                                                                                                                                                    |                                            |                                                                                                                                                                                                                                                                    |  |  |  |  |  |  |
|--------------------------|-----------------------------------------------------------------------------------------------------------------------------------------------------------------------------------------------------------------------------------------------------------------------------|--------------------------------------------|--------------------------------------------------------------------------------------------------------------------------------------------------------------------------------------------------------------------------------------------------------------------|--|--|--|--|--|--|
| My Home Page             |                                                                                                                                                                                                                                                                             |                                            | Unemployment Initial Claim Submit Process                                                                                                                                                                                                                          |  |  |  |  |  |  |
|                          |                                                                                                                                                                                                                                                                             |                                            | 1 COMPLETE  Initial General Information Information Review, Edit Submitted  Claim Submitted                                                                                                                                                                        |  |  |  |  |  |  |
|                          | Occu                                                                                                                                                                                                                                                                        | pational Information                       |                                                                                                                                                                                                                                                                    |  |  |  |  |  |  |
| 1. Select a Click Jol    | and<br>b                                                                                                                                                                                                                                                                    | nce you have located<br>lect <b>Next</b> . | select <b>Search</b> to locate the most accurate description of your occupation. the most accurate description of your occupation, select the button associated with the Job Title, on related to a Job Title, select the hyperlink associated with the job title. |  |  |  |  |  |  |
| Description              | on                                                                                                                                                                                                                                                                          | Job T                                      | itle: Bus Driver                                                                                                                                                                                                                                                   |  |  |  |  |  |  |
|                          | Search Reset                                                                                                                                                                                                                                                                |                                            |                                                                                                                                                                                                                                                                    |  |  |  |  |  |  |
|                          | Searc                                                                                                                                                                                                                                                                       | h Results                                  |                                                                                                                                                                                                                                                                    |  |  |  |  |  |  |
|                          | Select                                                                                                                                                                                                                                                                      |                                            | <u>Description</u>                                                                                                                                                                                                                                                 |  |  |  |  |  |  |
|                          | 0                                                                                                                                                                                                                                                                           | Bus Drivers, School or Special Client      | Transport students or special clients, such as the elderly or persons with disabilities. Ensure adherence to safety rules. May assist passengers in boarding or exiting.                                                                                           |  |  |  |  |  |  |
|                          | 0                                                                                                                                                                                                                                                                           | Bus Drivers, Transit and Intercity         | Drive bus or motor coach, including regular route operations, charters, and private carriage. May assist passengers with baggage. May collect fares or tickets.                                                                                                    |  |  |  |  |  |  |
|                          | Taxi Drivers and Chauffeurs  Drive automobiles, vans, or limousines to transport passengers. May occasionally carry car Includes hearse drivers. Excludes "Ambulance Drivers and Attendants. Except Emergency Technicians" (53-3011) and "Bus Drivers" (53-3020).  2. Click |                                            |                                                                                                                                                                                                                                                                    |  |  |  |  |  |  |
|                          |                                                                                                                                                                                                                                                                             |                                            | Previous Next Next                                                                                                                                                                                                                                                 |  |  |  |  |  |  |