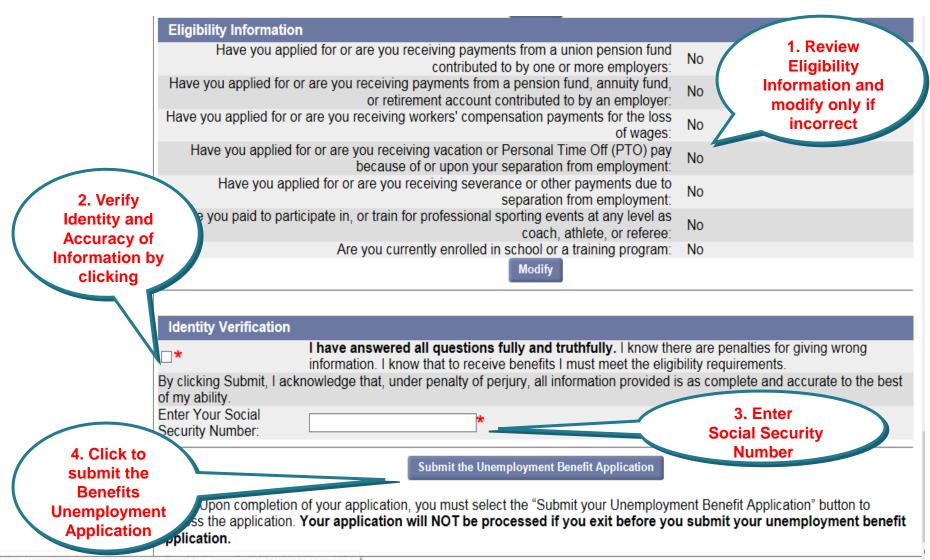

# **Review Information and Verify Identity**

Review your entries before submitting this claim by selecting the links below or scrolling down the screen. Ou need to change your entries select the **Modify** button to go back to the appropriate section of the claim. Enter your social security number to verify your identity.