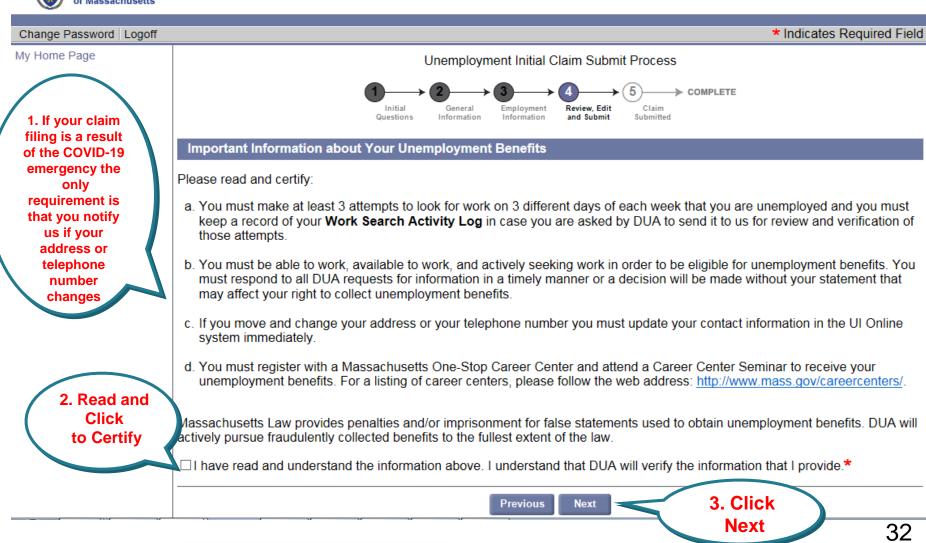

# Review, Edit, and Submit Application

Questions

Print Preview

My Home Page

Unemployment Initial Claim Submit Process

1 → 2 → 3 → 4 → 5 → COMPLETE

#### **Application Not Yet Complete**

Your **application is not yet submitted.** To complete your application you must do the following:

Information

1. Review entries before submitting Unemployment Benefit Application

Review your entries before submitting this claim by selecting the links below or scrolling down the screen. Ou need to change your entries select the **Modify** button to go back to the appropriate section of the claim. Enter your social security number to verify your identity.