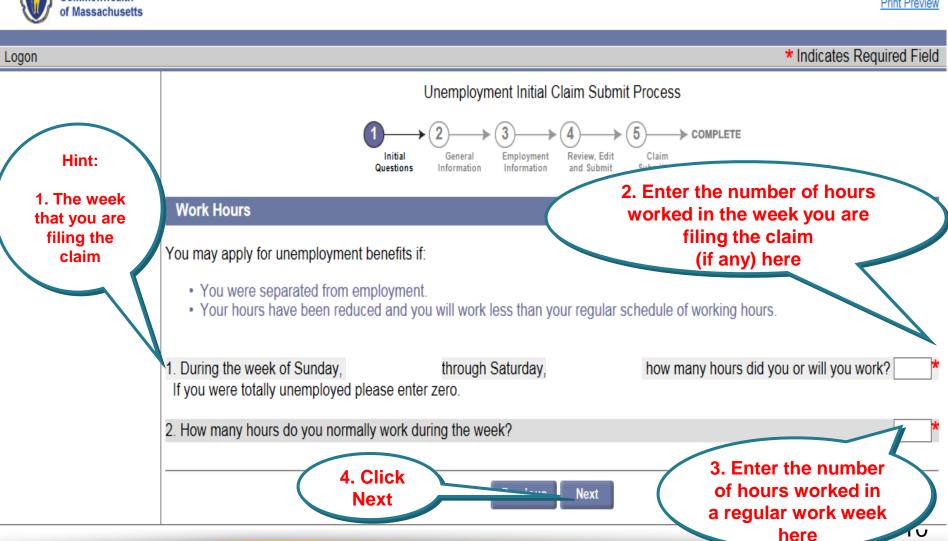

- Employment start and end dates
  - Recall dates
- · The social security numbers and dates of birth for your dependents
- · Your union name and local number (if you are a member of a union)
- If you were in the Military you will need information from your DD-214 Member 4 (not mandatory to apply)
- If you were a Federal Employee, you will need information from your SF8 (not mandatory to apply)
- Your e-mail address (optional)
- If you want to use direct deposit you will need your bank account number and bank routing number

Select Print if you would like to see this list in a printer-friendly window.

2. Click Next

Previous

Next



### **Read the Data Privacy Authorization Statement**



## Did you work part-time last week?





Print Preview



### **Hours Worked**





Print Preview



### **Initial Questions**



1. Most
applicants will
have worked in
Massachusetts
and will click
here



### **Address Validation**





Print Preview

Logon

### Unemployment Initial Claim Submit Process



1. Click the zip+4 code with your address

#### Address Validation - Residential

he address you entered is verified to ensure that the U.S. Post Office can deliver mail to that address. For faster mailing, we also dd the zip+4code. Please select the most accurate mailing address below.

### **Possible Matches**

 19 Staniford St Boston, MA 02114-2502

### **Provided Address**

 19 Staniford Street Boston, MA 02114

Previous Next Next

### **Enter Claimant Information**





## **Set New Password and Security Question**





## **Mailing Address**





Print Preview



### Address, T