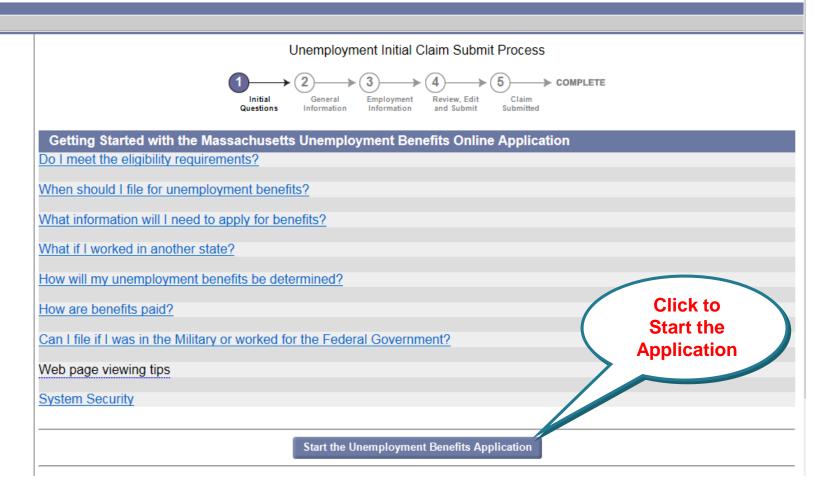

r higher Versions 35 or higher

## **Click "Apply for Unemployment Benefits"**



### Department of Unemployment Assistance











### **Click "Apply for Unemployment Benefits Online"**



## Apply for unemployment benefits

Have you lost your job? You may qualify for temporary income to support you while you look for a new one.

B

You should apply for unemployment benefits during your first week of total or partial unemployment. Most claims are processed within 21-28 days after filing. It may take longer if there is an issue with your claim.

Check Eligibility and then click Apply for Unemployment Benefits Online

Apply for unemployment benefits online >

Check eligibility →

# Read the Warning Statement





### Start the Unemployment Benefits Application





Print Preview

Logon



### **Read Checklist and Click Next**



1. Read the Information Checklist

Unemployment Initial Claim Submit Process



#### Information Checklist

Information you will need to supply in order to apply for unemployment benefits:

- Your Social Security Number
- · If you are not a citizen of the United States, your alien registration number
- · Your residential address
- Your mailing address
- · Your telephone number
- · Your birth date
- · Your employment history (most recent 15 months)which includes:
  - The names of all your employers
  - Employer addresses
  - Employer phone numbers
  - Reasons for separation from your employers
  - Employment start and end dates
  - Recall dates
- · The social security numbers and dates of birth for your dependents
- · Your union name and local numb