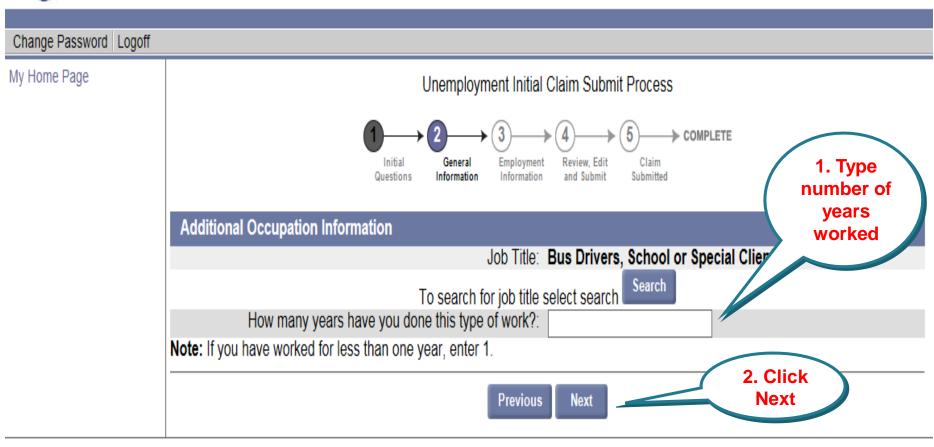

work with ○Yes ○ No\* the same or different employer in your industry and/or your 2. Click occupation? **Next Previous** Next

### **Job Title**





Print Preview

#### Change Password Logoff

My Home Page

### Unemployment Initial Claim Submit Process



### **Occupational Information**

- Enter your job title and select Search to locate the most accurate description of your occupation.
- Once you have located the most accurate description of your occupation, select the button associated with the Job Title, and select Next.
- For additional information related to a Job Title, select the hyperlink associated with the job title.



Note: Click on a different page number for additional job title options.

## **Select Job Description**





### **Number of Years Worked**





Print Preview



# **Tax Withholding Options**





Print Preview

Change Password Logoff

My Home Page

1. Choose and click
Tax
Withholding
Options

Unemployment Initial Claim Submit Process



### **Tax Withholding Options**

Unemployment benefits are taxable income under both federal and Massachusetts law. You may be required to make quarterly estimated payments to federal and state income tax. I authorize the Department of Unemployment Assistance to do the following regarding income taxes withholding:

- O Withhold Federal income tax at the rate of 10%; or
- O Withhold State income tax at the rate of 5.1 ; or
- O Withhold Both Federal income tax at the rate of 10% and Massachusetts state income tax at the rate of 5.1 —, for a combined rate of 15.1
- OI choose not to have any income tax withheld from