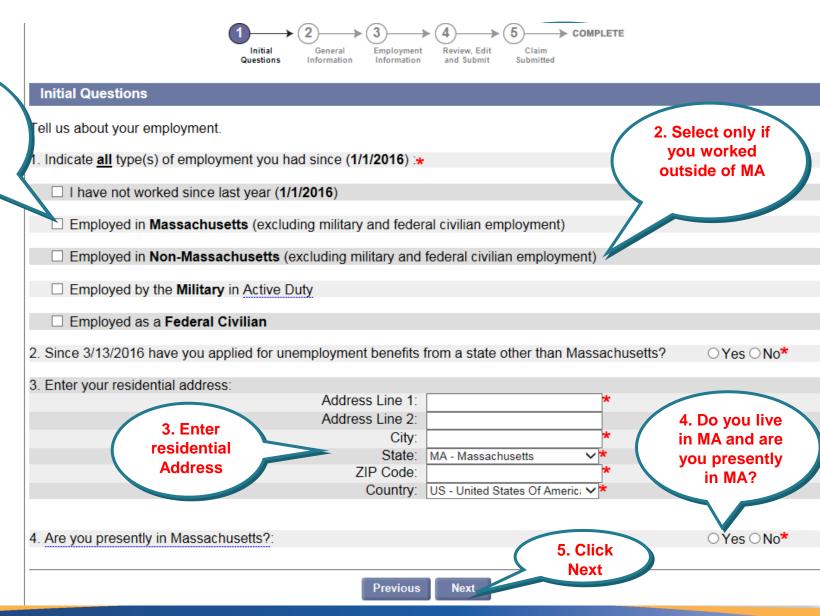

### **Initial Questions**

1. Most
applicants will
have worked in
Massachusetts
and will click
here