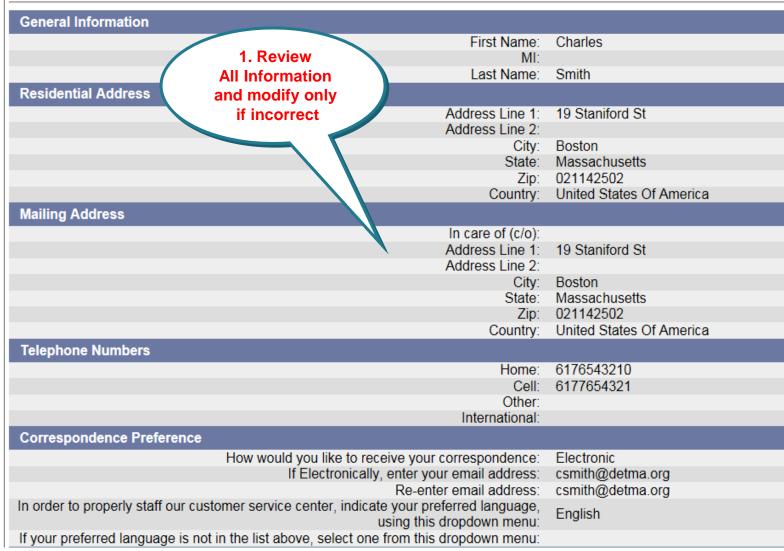

### **Review Information**

## **Review Information**

1. Review
All
Information
and modify
only
if incorrect

| Personal Information                                                                                                                      |                                                                                                   |
|-------------------------------------------------------------------------------------------------------------------------------------------|---------------------------------------------------------------------------------------------------|
| Are you a military veteran:                                                                                                               | No                                                                                                |
| Ethnic Heritage:                                                                                                                          | Not Hispanic or Latino                                                                            |
| Race:                                                                                                                                     | White                                                                                             |
| Select your highest level of education completed:                                                                                         | Master's Degree                                                                                   |
| Do you have a disability:                                                                                                                 | No                                                                                                |
| Are you a U.S. citizen?                                                                                                                   | Yes                                                                                               |
| Are you required by a court or other enforcement agency to pay child support in Massachusetts:                                            | No                                                                                                |
| In a state other than Massachusetts:                                                                                                      | No                                                                                                |
| Do you have qualified dependents:                                                                                                         | No                                                                                                |
| Work Information                                                                                                                          |                                                                                                   |
| Are you a union member who is currently seeking work exclusively through a union hiring hall or business agent:                           | No                                                                                                |
| Is your employment seasonal:                                                                                                              | No                                                                                                |
| Do you have a definite recall date:                                                                                                       | No                                                                                                |
| If yes, what is your recall date:                                                                                                         | -None-                                                                                            |
| Select your primary occupation:                                                                                                           | Bus Drivers, School or Special                                                                    |
| Years of Work:                                                                                                                            | 10                                                                                                |
| Are you customarily laid off and do you later return to work with the same or different employer in your industry and/or your occupation? | No                                                                                                |
| Payment Options                                                                                                                           |                                                                                                   |
| Tax withholding preference:                                                                                                               | Both Federal income tax at the rate of 10% and Massachusetts state income tax at the rate of 5.1% |
| I would like my benefits paid by:                                                                                                         | Debit Card                                                                                        |
| Modify                                                                                                                                    |                                                                                                   |