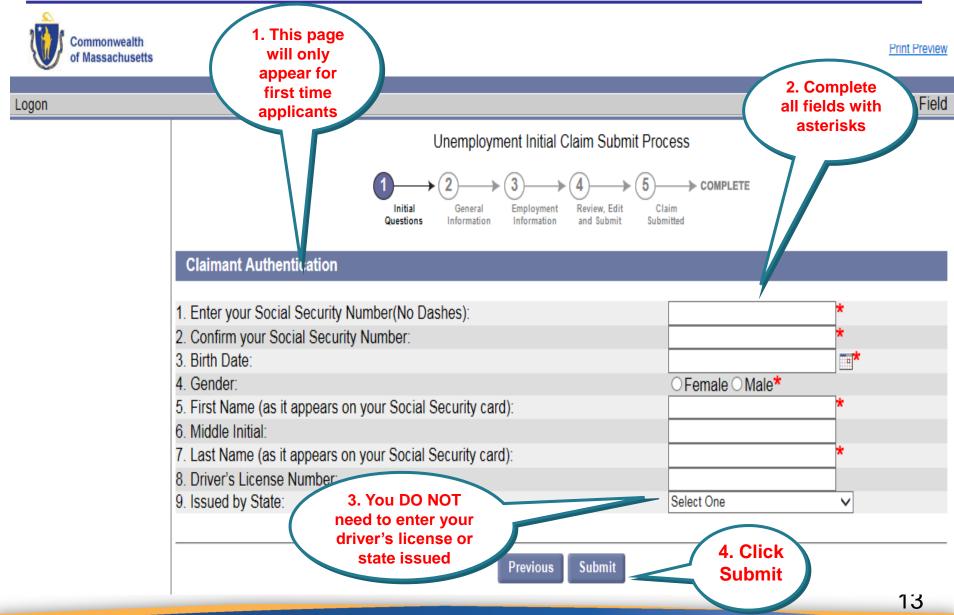

tement**



## Did you work part-time last week?





Print Preview



### **Hours Worked**





Print Preview



### **Initial Questions**



1. Most
applicants will
have worked in
Massachusetts
and will click
here



### **Address Validation**





Print Preview

Logon

### Unemployment Initial Claim Submit Process



1. Click the zip+4 code with your address

#### Address Validation - Residential

he address you entered is verified to ensure that the U.S. Post Office can deliver mail to that address. For faster mailing, we also dd the zip+4code. Please select the most accurate mailing address below.

### **Possible Matches**

 19 Staniford St Boston, MA 02114-2502

### **Provided Address**

 19 Staniford Street Boston, MA 02114

Previous Next Next

### **Enter Claimant Information**





## **Set New Password and Security Question**





## **Mailing Address**





Print Preview



### Address, Telephone numbers, Correspondence Method, and Language



|                                         | ,                             |                                 |                                    |
|-----------------------------------------|-------------------------------|---------------------------------|------------------------------------|
| Mailing Address                         |                               |                                 |                                    |
| Check this box if Mailing Addre         |                               |                                 |                                    |
|                                         |