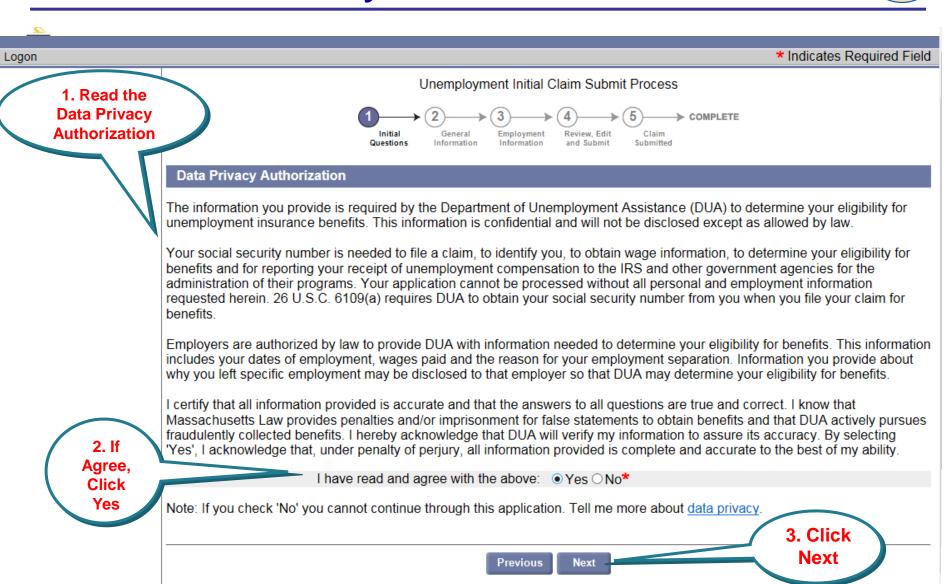

ers
  - Employer addresses
  - Employer phone numbers
  - Reasons for separation from your employers
  - Employment start and end dates
  - Recall dates
- · The social security numbers and dates of birth for your dependents
- · Your union name and local number (if you are a member of a union)
- If you were in the Military you will need information from your DD-214 Member 4 (not mandatory to apply)
- If you were a Federal Employee, you will need information from your SF8 (not mandatory to apply)
- Your e-mail address (optional)
- If you want to use direct deposit you will need your bank account number and bank routing number

Select Print if you would like to see this list in a printer-friendly window.

2. Click Next

Previous

Next



### **Read the Data Privacy Authorization Statement**



## Did you work part-time last week?





Print Preview



### **Hours Worked**





Print Preview



### **Initial Questions**



1. Most
applicants will
have worked in
Massachusetts
and will click
here



### **Address Validation**





Print Preview

Logon

### Unemployment Initial Claim Submit Process



1. Click the zip+4 code with your address

#### Address Validation - Residential

he address you entered is verified to ensure that the U.S. Post Office can deliver mail to that address. For faster mailing, we also dd the zip+4code. Please select the most accurate mailing address below.

### **Possible Matches**

 19 Staniford St Boston, MA 02114-2502

### **Provided Address**

 19 Staniford Street Boston, MA 02114

Previous Next Next

### **Enter Claimant Information**





## **Set