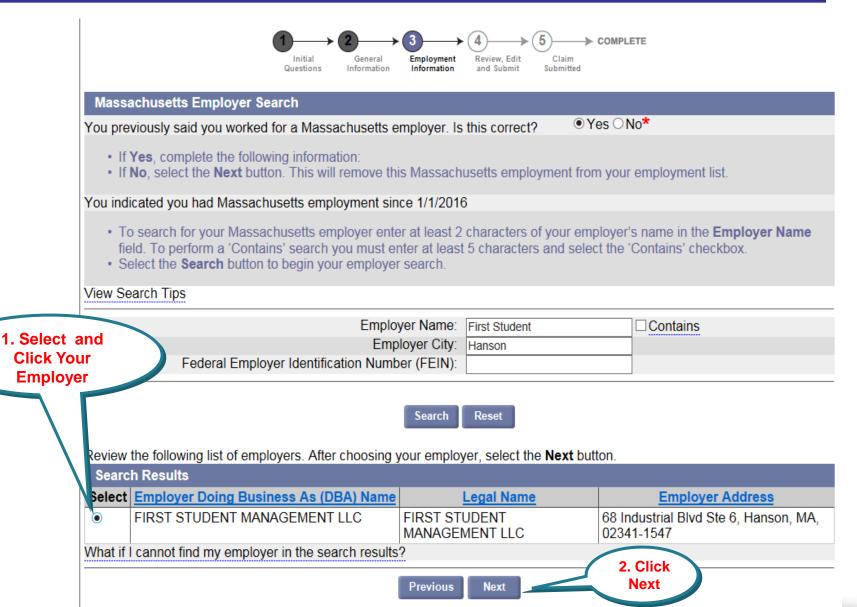

## **Choose and Select your Employer**

# **Answer Employer Questions**

| You selected you worked for:  Massachusetts Employer Legal Name:  Massachusetts Employer Doing Business As (DBA) Name:                                                 | FIRST STUDENT MANAGEMENT LLC FIRST STUDENT MANAGEMENT LLC |
|------------------------------------------------------------------------------------------------------------------------------------------------------------------------|-----------------------------------------------------------|
| Employer Legal Address:                                                                                                                                                | Employer Physical Location Address:                       |
| 600 Vine St                                                                                                                                                            | 68 Industrial Blvd Ste 6                                  |
| Suite 1400                                                                                                                                                             |                                                           |
| Cincinnati<br>Ohio                                                                                                                                                     | Hanson<br>Massachusetts                                   |
| 45202-2400                                                                                                                                                             | 02341-1547                                                |
|                                                                                                                                                                        | 02041-1047                                                |
| Most Recent Work Address                                                                                                                                               |                                                           |
| Enter the physical location where you performed work for this en Address Line 1:                                                                                       | nployer, if different than the address listed above.      |
| Address Line 2:                                                                                                                                                        |                                                           |
| City:                                                                                                                                                                  |                                                           |
| State:                                                                                                                                                                 | Massachusetts                                             |
| ZIP Code:                                                                                                                                                              |                                                           |
| Phone:                                                                                                                                                                 | ext:                                                      |
|                                                                                                                                                                        |                                                           |
| *Did you work full time for this employer?                                                                                                                             | ○Yes○No                                                   |
| Enter your total period of employment with this employer:                                                                                                              |                                                           |
| Employment Start Date:                                                                                                                                                 | (mm/dd/yyyy) In most cases                                |
| Employment End Date:                                                                                                                                                   | (mm/dd/yyyy) these answers                                |
| ★ Have you been separated from this employer more than once since 1/1/2016?                                                                                            | ○Yes ○No will be no                                       |
| ★Are you considered working on-call for this employer?                                                                                                                 | ○Yes○No                                                   |
| ★Are you a member of a corporation or a shareholder of this company?                                                                                                   | ○Yes○No                                                   |
| *Are you a sole proprietor, a partner in a partnership, or do you work for a family member who owns/operates a sole proprietorship and/or partnership at this company? | ○Yes○No                                                   |
| ∗Are you a school Employee?                                                                                                                                            | ○Yes○No                                                   |
| ★1. Are you paid by the city or town?                                                                                                                                  | ○ Yes ○ No                                                |
| ★2. Are you paid by a private employer?                                                                                                                                | Yes No                                                    |