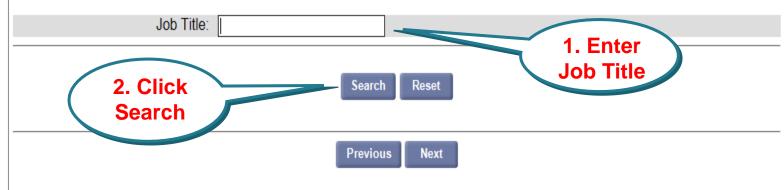

### **Job Title**

Print Preview

### **Occupational Information**

- Enter your job title and select Search to locate the most accurate description of your occupation.
- Once you have located the most accurate description of your occupation, select the button associated with the Job Title, and select Next.
- For additional information related to a Job Title, select the hyperlink associated with the job title.