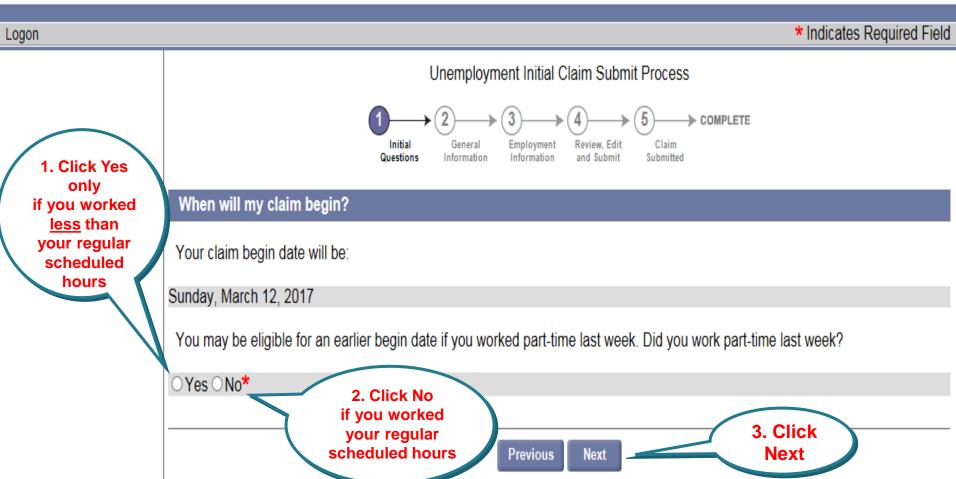

easons for separation from your employers
  - Employment start and end dates
  - Recall dates
- · The social security numbers and dates of birth for your dependents
- · Your union name and local number (if you are a member of a union)
- If you were in the Military you will need information from your DD-214 Member 4 (not mandatory to apply)
- If you were a Federal Employee, you will need information from your SF8 (not mandatory to apply)
- Your e-mail address (optional)
- If you want to use direct deposit you will need your bank account number and bank routing number

Select Print if you would like to see this list in a printer-friendly window.

2. Click Next

Previous

Next



### **Read the Data Privacy Authorization Statement**



## Did you work part-time last week?





Print Preview



### **Hours Worked**





Print Preview



### **Initial Questions**



1. Most
applicants will
have worked in
Massachusetts
and will click
here



### **Address Validation**





Print Preview

Logon

### Unemployment Initial Claim Submit Process



1. Click the zip+4 code with your address

#### Address Validation - Residential

he address you entered is verified to ensure that the U.S. Post Office can deliver mail to that address. For faster mailing, we also dd the zip+4code. Please select the most accurate mailing address below.

### **Possible Matches**

 19 Staniford St Boston, MA 02114-2502

### **Provided Address**

 19 Staniford Street Boston, MA 02114

Previous Next Next

### **Enter Claimant Information**





## **Set New Password and Security Question**





## **Mailing Add