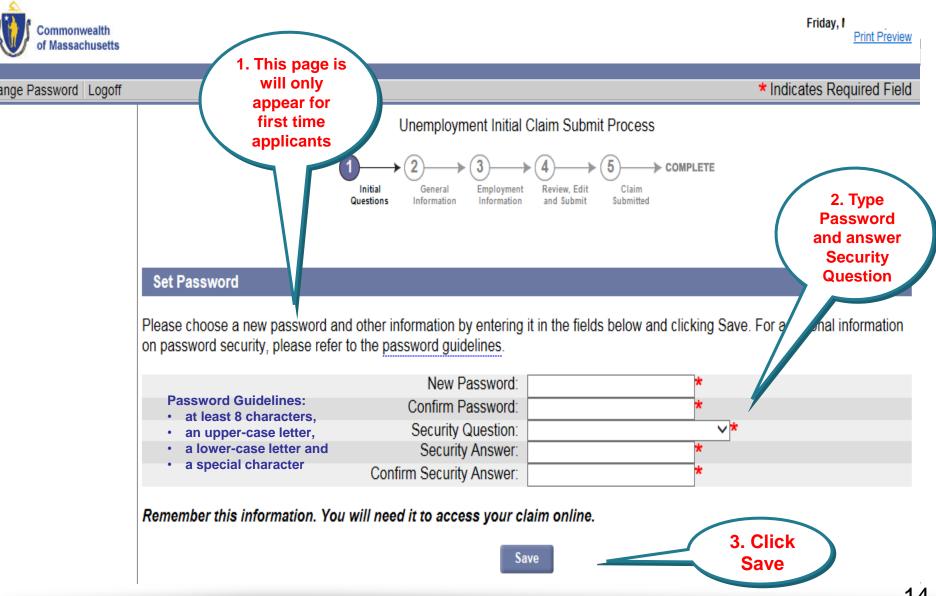

Print Preview



### **Hours Worked**





Print Preview



### **Initial Questions**



1. Most
applicants will
have worked in
Massachusetts
and will click
here



### **Address Validation**





Print Preview

Logon

### Unemployment Initial Claim Submit Process



1. Click the zip+4 code with your address

#### Address Validation - Residential

he address you entered is verified to ensure that the U.S. Post Office can deliver mail to that address. For faster mailing, we also dd the zip+4code. Please select the most accurate mailing address below.

### **Possible Matches**

 19 Staniford St Boston, MA 02114-2502

### **Provided Address**

 19 Staniford Street Boston, MA 02114

Previous Next Next

### **Enter Claimant Information**





## **Set New Password and Security Question**





## **Mailing Address**





Print Preview



### Address, Telephone numbers, Correspondence Method, and Language



|                                         | ,                             |                                 |                                    |
|-----------------------------------------|-------------------------------|---------------------------------|------------------------------------|
| Mailing Address                         |                               |                                 |                                    |
| Check this box if Mailing Addre         |                               |                                 |                                    |
|                                         | Address                       |