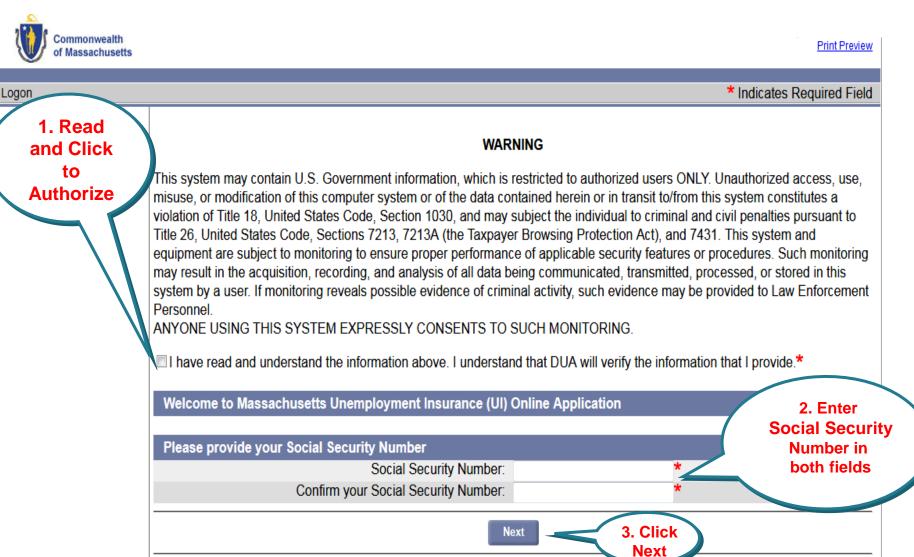

|                             |

Google® Chrome Versions 35 or higher Versions 35 or higher

## **Click "Apply for Unemployment Benefits"**



### Department of Unemployment Assistance











### **Click "Apply for Unemployment Benefits Online"**



## Apply for unemployment benefits

Have you lost your job? You may qualify for temporary income to support you while you look for a new one.

B

You should apply for unemployment benefits during your first week of total or partial unemployment. Most claims are processed within 21-28 days after filing. It may take longer if there is an issue with your claim.

Check Eligibility and then click Apply for Unemployment Benefits Online

Apply for unemployment benefits online >

Check eligibility →

# Read the Warning Statement





### Start the Unemployment Benefits Application





Print Preview

Logon



### **Read Checklist and Click Next**



1. Read the Information Checklist

Unemployment Initial Claim Submit Process



#### Information Checklist

Information you will need to supply in order to apply for unemployment benefits:

- Your Social Security Number
- · If you are not a citizen of the United States, your alien registration number
- · Your residential address
- Your mailing address
- · Your telephone number
- · Your birth date
- · Your employment history (most recent 15 months)which includes:
  - The names of all your employers
  - Employer addresses
  - Employer phone numbers
  - Reasons for separation from your employers
  - Employment start and end dates
  - Recall dates
- · The social security numb